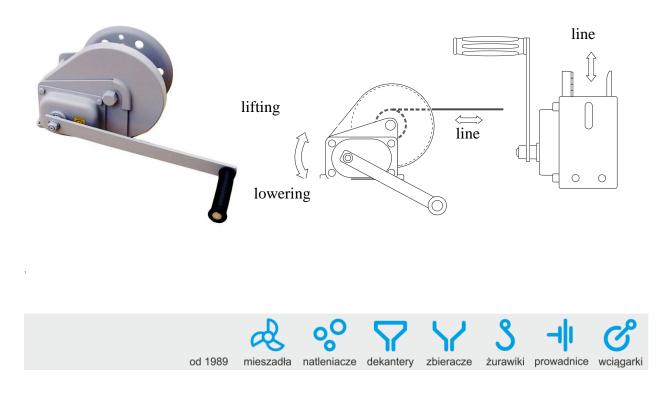

## **WLS 250-800 WINCHES**

Self-braking winches are intended for moving or lifting<br/>and lowering loads using a steel line.Functions:<br/>• moving l<br/>member,<br/>• load to be stopped in any position.Self-braking mechanism allowing the<br/>load to be stopped in any position.- lifting or

- moving loads or drive in mechanisms with a line tension member,
- lifting or lowering of loads using mini cranes and guides of submersible pumps and mixers, homogenization of liquid, prevention of sediment deposition.